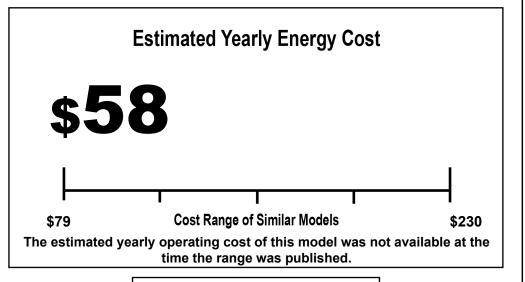

## ENERGYGUIDE

Room Air Conditioner
WITH REVERSE CYCLE
WITH LOUVERED SIDES

Friedrich Air Conditioning Co.

Model: KHVQ10B11A

Capacity: 9400BTUs

**12.2** 

Combined Energy Efficiency Ratio

Your cost will depend on your utility rates and use.

- Cost range based only on models of similar capacity WITH REVERSE CYCLE and WITH LOUVERED SIDES
- Estimated energy cost based on a national average electricity cost of 13 cents per kWh and a seasonal use of 8 hours a day over a 3 month period.
- For more information, visit www.ftc.gov/energy.