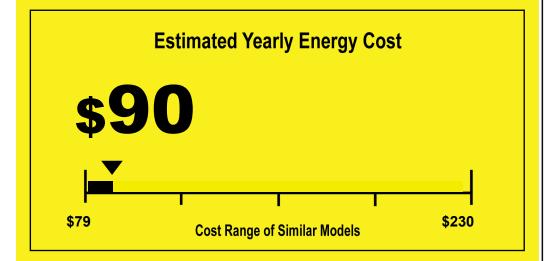

10.8

Combined Energy Efficiency Ratio

Your cost will depend on your utility rates and use.

- Cost range based only on models of similar capacity WITH REVERSE CYCLE and WITH LOUVERED SIDES
- Estimated energy cost based on a national average electricity cost of 13 cents per kWh and a seasonal use of 8 hours a day over a 3 month period.
- For more information, visit www.ftc.gov/energy.