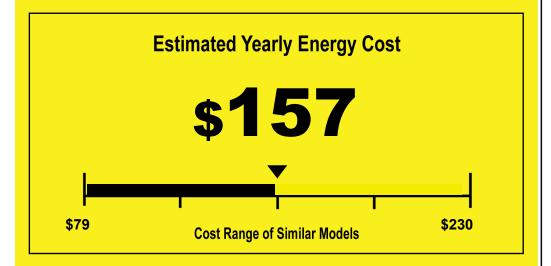

Combined Energy Efficiency Ratio

Your cost will depend on your utility rates and use.

- Cost range based only on models of similar capacity WITH REVERSE CYCLE and WITH LOUVERED SIDES
- Estimated energy cost based on a national average electricity cost of 13 cents per kWh and a seasonal use of 8 hours a day over a 3 month period.
- For more information, visit www.ftc.gov/energy.