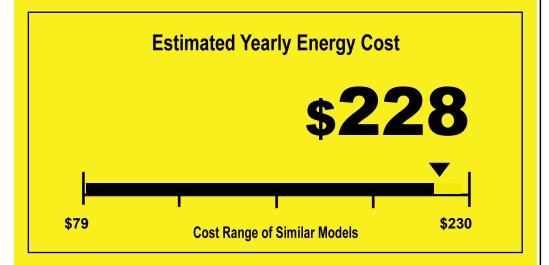

10.2

Combined Energy Efficiency Ratio

Your cost will depend on your utility rates and use.

- Cost range based only on models of similar capacity WITH REVERSE CYCLE and WITH LOUVERED SIDES
- Estimated energy cost based on a national average electricity cost of 13 cents per kWh and a seasonal use of 8 hours a day over a 3 month period.
- For more information, visit www.ftc.gov/energy.