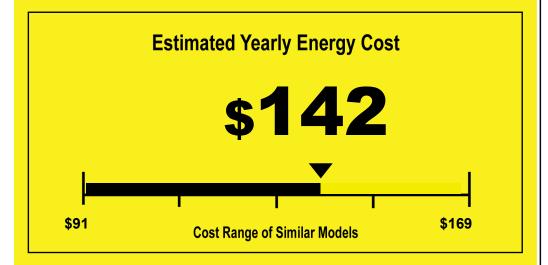

10.7
Combined Energy Efficiency Ratio

Your cost will depend on your utility rates and use.

- Cost range based only on models of similar capacity WITHOUT REVERSE CYCLE and WITH LOUVERED SIDES
- Estimated energy cost based on a national average electricity cost of 13 cents per kWh and a seasonal use of 8 hours a day over a 3 month period.
- For more information, visit www.ftc.gov/energy.