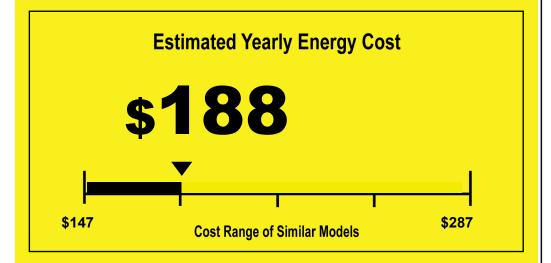

## ENERGYGUIDE

Room Air Conditioner
WITHOUT REVERSE CYCLE
WITH LOUVERED SIDES

Friedrich Air Conditioning Co.
Model: KEM18A34A
Capacity: 20000BTUs

10.3

Combined Energy Efficiency Ratio

Your cost will depend on your utility rates and use.

- Cost range based only on models of similar capacity WITHOUT REVERSE CYCLE and WITH LOUVERED SIDES
- Estimated energy cost based on a national average electricity cost of 13 cents per kWh and a seasonal use of 8 hours a day over a 3 month period.
- For more information, visit www.ftc.gov/energy.