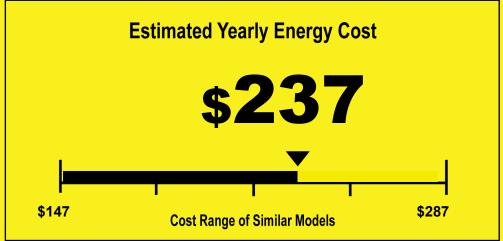

**9.4**Combined Energy Efficiency Ratio

Your cost will depend on your utility rates and use.

- Cost range based only on models of similar capacity WITHOUT REVERSE CYCLE and WITH LOUVERED SIDES
- Estimated energy cost based on a national average electricity cost of 13 cents per kWh and a seasonal use of 8 hours a day over a 3 month period.
- For more information, visit www.ftc.gov/energy.