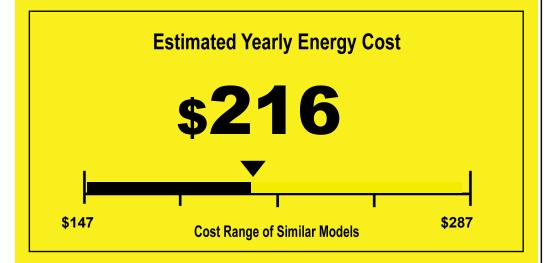

## ENERGYGUIDE

Room Air Conditioner
WITHOUT REVERSE CYCLE
WITH LOUVERED SIDES

Friedrich Air Conditioning Co.
Model: KEL24A35B
Capacity: 23000BTUs

10.3

Combined Energy Efficiency Ratio

Your cost will depend on your utility rates and use.

- Cost range based only on models of similar capacity WITHOUT REVERSE CYCLE and WITH LOUVERED SIDES
- Estimated energy cost based on a national average electricity cost of 13 cents per kWh and a seasonal use of 8 hours a day over a 3 month period.
- For more information, visit www.ftc.gov/energy.