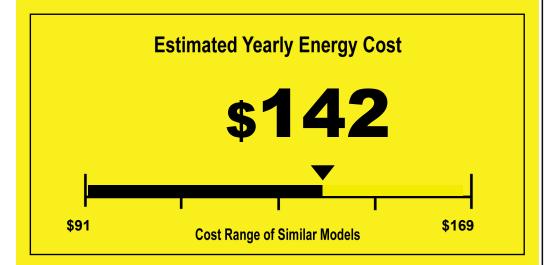

10.7
Combined Energy Efficiency Ratio

Your cost will depend on your utility rates and use.

- Cost range based only on models of similar capacity WITHOUT REVERSE CYCLE and WITH LOUVERED SIDES
- Estimated energy cost based on a national average electricity cost of 13 cents per kWh and a seasonal use of 8 hours a day over a 3 month period.
- For more information, visit www.ftc.gov/energy.