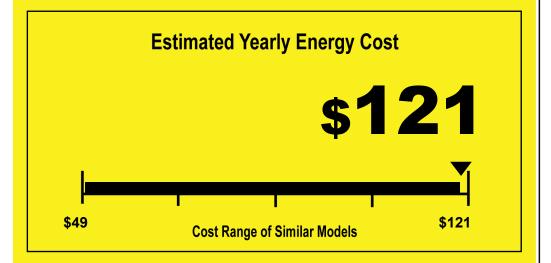

10.9
Combined Energy Efficiency Ratio

Your cost will depend on your utility rates and use.

- Cost range based only on models of similar capacity WITHOUT REVERSE CYCLE and WITH LOUVERED SIDES
- Estimated energy cost based on a national average electricity cost of 13 cents per kWh and a seasonal use of 8 hours a day over a 3 month period.
- For more information, visit www.ftc.gov/energy.