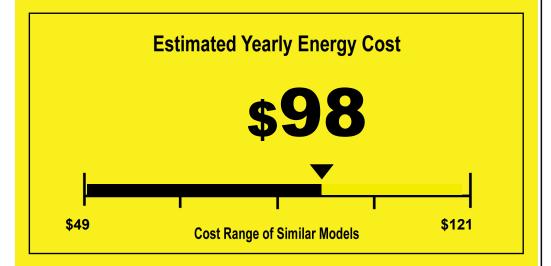

U.S. Government

Federal Law prohibits removal of label before consumer purchase.

Room Air Conditioner

WITHOUT REVERSE CYCLE

Friedrich Air Conditioning Co.

Model: KCS12A10A

Capacity: 12000BTUs

12.0

**Combined Energy Efficiency Ratio** 

Your cost will depend on your utility rates and use.

- Cost range based only on models of similar capacity WITHOUT REVERSE CYCLE and WITH LOUVERED SIDES
- Estimated energy cost based on a national average electricity cost of 13 cents per kWh and a seasonal use of 8 hours a day over a 3 month period.
- For more information, visit www.ftc.gov/energy.

WITH LOUVERED SIDES