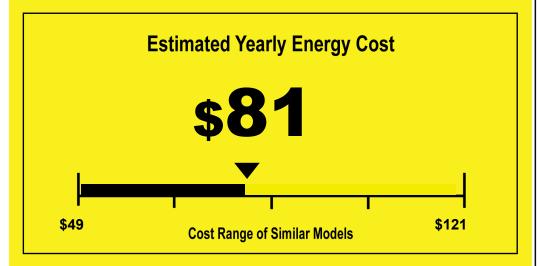

Federal Law prohibits removal of label before consumer purchase. U.S. Government Friedrich Air Conditioning Co. **Room Air Conditioner** 

WITHOUT REVERSE CYCLE Model: KCS10A10A Capacity: 10000BTUs WITH LOUVERED SIDES

12.0

**Combined Energy Efficiency Ratio** 

Your cost will depend on your utility rates and use.

- Cost range based only on models of similar capacity WITHOUT REVERSE CYCLE and WITH LOUVERED SIDES
- Estimated energy cost based on a national average electricity cost of 13 cents per kWh and a seasonal use of 8 hours a day over a 3 month period.
- For more information, visit www.ftc.gov/energy.