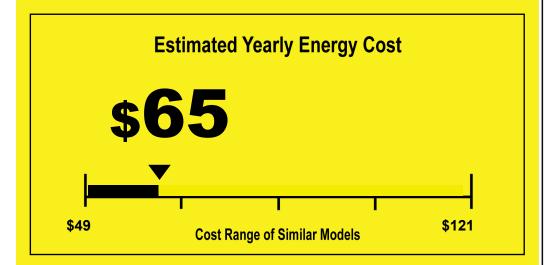

Federal Law prohibits removal of label before consumer purchase. U.S. Government Friedrich Air Conditioning Co. **Room Air Conditioner** WITHOUT REVERSE CYCLE Model: KCS08A10A

Capacity: 8000BTUs

12.0

**Combined Energy Efficiency Ratio** 

Your cost will depend on your utility rates and use.

- Cost range based only on models of similar capacity WITHOUT REVERSE CYCLE and WITH LOUVERED SIDES
- Estimated energy cost based on a national average electricity cost of 13 cents per kWh and a seasonal use of 8 hours a day over a 3 month period.
- For more information, visit www.ftc.gov/energy.