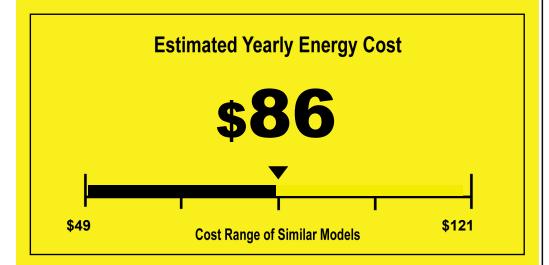

Your cost will depend on your utility rates and use.

- Cost range based only on models of similar capacity WITHOUT REVERSE CYCLE and WITH LOUVERED SIDES
- Estimated energy cost based on a national average electricity cost of 13 cents per kWh and a seasonal use of 8 hours a day over a 3 month period.
- For more information, visit www.ftc.gov/energy.

WITH LOUVERED SIDES