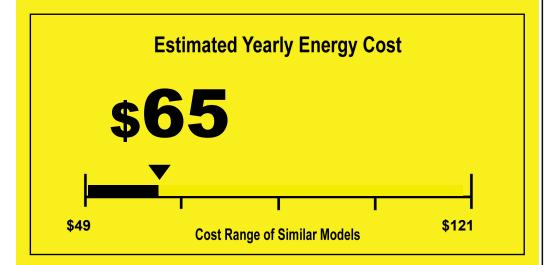

**Combined Energy Efficiency Ratio** 

Your cost will depend on your utility rates and use.

- Cost range based only on models of similar capacity WITHOUT REVERSE CYCLE and WITH LOUVERED SIDES
- Estimated energy cost based on a national average electricity cost of 13 cents per kWh and a seasonal use of 8 hours a day over a 3 month period.
- For more information, visit www.ftc.gov/energy.

WITH LOUVERED SIDES