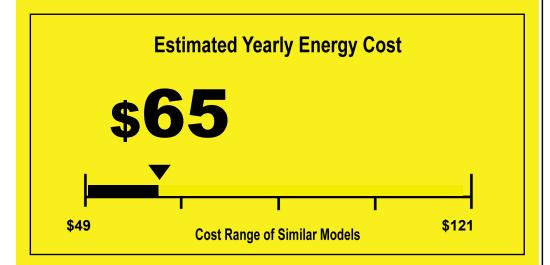

U.S. Government

Federal Law prohibits removal of label before consumer purchase.

Room Air Conditioner

WITHOUT REVERSE CYCLE

Friedrich Air Conditioning Co.

Model: KCQ08A10A

Capacity: 8000BTUs

12.0

**Combined Energy Efficiency Ratio** 

Your cost will depend on your utility rates and use.

- Cost range based only on models of similar capacity WITHOUT REVERSE CYCLE and WITH LOUVERED SIDES
- Estimated energy cost based on a national average electricity cost of 13 cents per kWh and a seasonal use of 8 hours a day over a 3 month period.
- For more information, visit www.ftc.gov/energy.

WITH LOUVERED SIDES