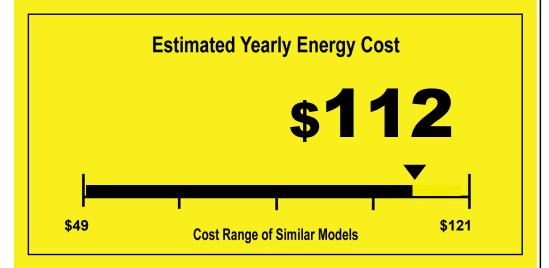

**Combined Energy Efficiency Ratio** 

Your cost will depend on your utility rates and use.

- Cost range based only on models of similar capacity WITHOUT REVERSE CYCLE and WITH LOUVERED SIDES
- Estimated energy cost based on a national average electricity cost of 13 cents per kWh and a seasonal use of 8 hours a day over a 3 month period.
- For more information, visit www.ftc.gov/energy.