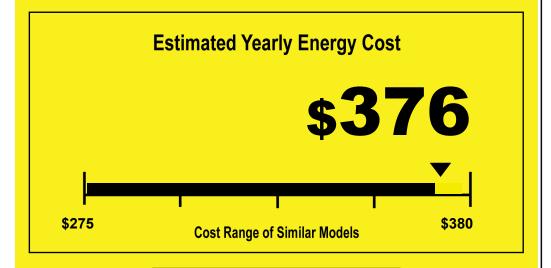

**9.0**Combined Energy Efficiency Ratio

Your cost will depend on your utility rates and use.

- Cost range based only on models of similar capacity WITHOUT REVERSE CYCLE and WITH LOUVERED SIDES
- Estimated energy cost based on a national average electricity cost of 13 cents per kWh and a seasonal use of 8 hours a day over a 3 month period.
- For more information, visit www.ftc.gov/energy.