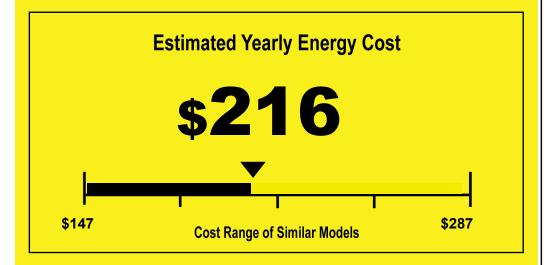

10.3

**Combined Energy Efficiency Ratio** 

Your cost will depend on your utility rates and use.

- Cost range based only on models of similar capacity WITHOUT REVERSE CYCLE and WITH LOUVERED SIDES
- Estimated energy cost based on a national average electricity cost of 13 cents per kWh and a seasonal use of 8 hours a day over a 3 month period.
- For more information, visit www.ftc.gov/energy.